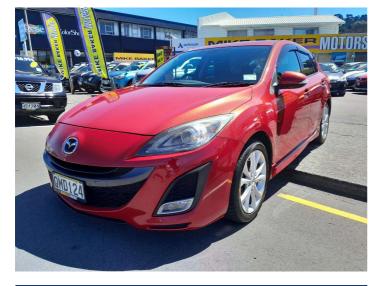

## 2011 Mazda AXELA 2.0 SPORT HATCH

QMD124 Ext Colour

**Ex-Overseas** 

5 seats, Cloth

CO2 Emissions

Energy Economy

Stock ID: 12814

Indicative repayments