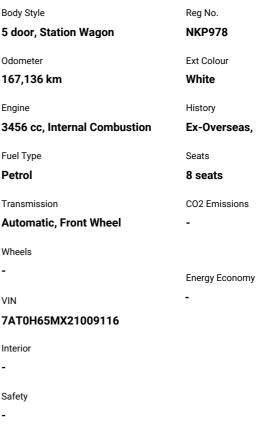

## 2008 Toyota Vellfire

MIKE BAKER MOTORS INANCE THIS CAR FROM \$83.24<sup>\*</sup>per week WITH NO DEPOSIT

**Ex-Overseas**, 4 owners CO2 Emissions

Stock ID: 13449

Indicative repayments

Includes GST, Registration & Licensing