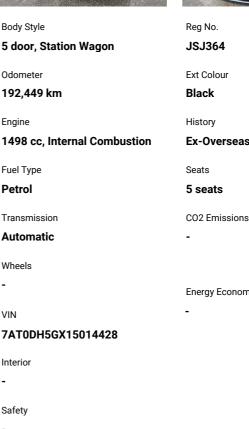

## 2006 Nissan WINGROAD











**Ex-Overseas**, 6 owners

Energy Economy

Stock ID: 13440

Indicative repayments

Includes GST, Registration & Licensing

**Purchase Price** 

\$39.94 per week\*

Based on a 48 month term & no deposit. Total repayments (208) = \$8,307.32

Gain peace of mind with Mechanical Breakdown Insurance. Ask us how.



**MIKE BAKER** 

MOTORS mta

\$5,995

**Top features** 

None Listed



Mike Baker Motors | Phone 04 566 8095 | Email sales@mikebakermotors.co.nz 467 High Street, Hutt Central, Lower Hutt 5010, New Zealand www.mikebakermotors.co.nz

\* Mike Baker Motors is not a lender nor a financial adviser. Any amounts displayed should not be seen as an offer of finance or taken as financial advice. The interest rate, fees and loan term used in this calculation may not actually represent thos