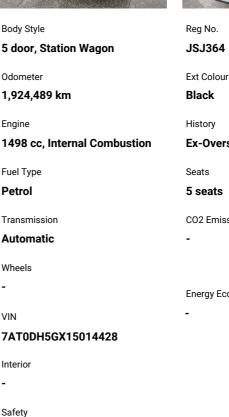

## 2006 Nissan WINGROAD

\$39.94<sup>\*</sup>per week WITH NO DEPOSIT

MIKE BAKER MOTORS

**Ex-Overseas**, 6 owners CO2 Emissions

Energy Economy

Stock ID: 13440

Indicative repayments

Includes GST, Registration & Licensing