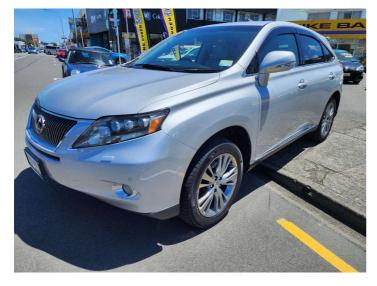

# 2009 Lexus Rx 450h HYBRID

Purchase Price

7AT0B00WX20000213

Interior

\_

Safety

Based on 2023 UCSR rating for 09-15 models

Reg No. NAP950 Ext Colour Silver History Ex-Overseas, 1 owner Seats 5 seats CO2 Emissions ★ ★ ★ ★ ☆ ☆ 162 grams/km Energy Economy